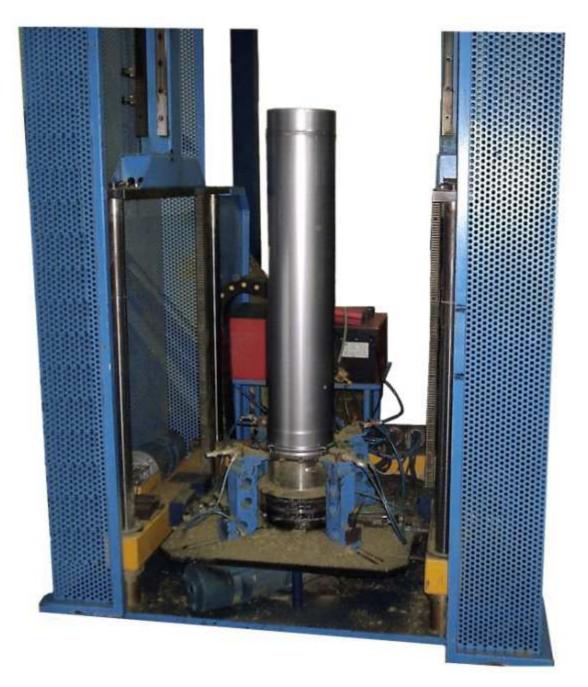

EUROSOFT S.r.I. Via A. Volta 70 20010 Mesero (MI) Tel.: 02 97 28 55 17 Fax: 02 97 83 01 42 C.F. e P.I.V.A.: 13286000156 www.eurosoftitalia.it info@eurosoftitalia.it

The machine is built for the assembly of tubes with double walls with cavity insulation and selfmaintenance system between the two inner and outer diameter with a minimum of 80 mm to 300 mm max interior. It is composed of a spindle to block the expansion of tire inner tube, the automatic welding of Pins, the subsequent insertion of the insulator (shells) in manual mode and the coupling of the mechanical outer and inner tube.

It comes with:

- standard tools for each internal diameter,

- a series of tools for the maintenance of the external insulating material,

- a series of panels to support the central pivot during the assemblage of internal tube, insulation and external tube,

- a set of rings to center the two upper tubes .

Machine controlled by PLC Siemens

Length of tubes: 1000 .500 ,333 mm.

Equipment supplied Tools for diameters: 80,100,130,150,180,200,250,300

Electrical connections and power supply Electric cabinet 380 Volt – 50 Hz – 3 phase + earth., 2Kw Welding : 220 Volt 50Hz , monophse+hearth,5Kw

Dimensions:L1500 mm , W 1500 mm H 2500 mm Weight:1200 Kg

In order to improve the product Eurosoft reserves the right to make changes without notice.