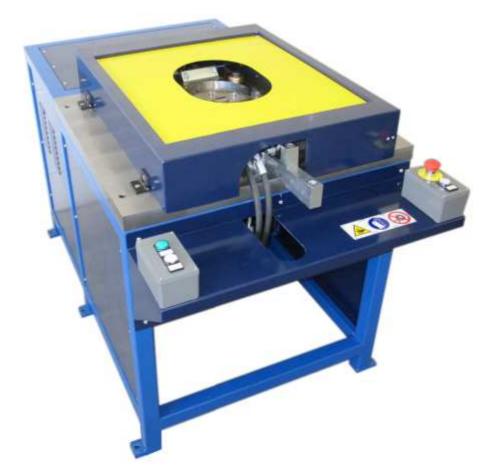

## **ART.10 - SECTOR EXPANDER MACHINE**

Hydraulic machine for forming rims to connect sectors for circular bends.

Electro-welded frame.

Base plate milled and machined on machining centre.

Controlled by PLC system.

Hydraulic control unit.

Lateral hydraulic cylinders for closure and cone-shaped adjustable central expander with ring nut on the lower cylinder.

Templates: the shapes on the sectors are created using moulds with an internal and external matrix for each corresponding diameter.

Diameter from 80 mm – up to 400 mm.

Thickness: from 0,4 mm up to 0,6 mm, according to the construction of the moulds material stainless steel.

CE Marks and declaration of Conformity

Dimensions: L 1300 mm - P 950 mm - H 900 mm.

Power supply: 380 V – 3 Phases – 50 Hz – 4KW.

Tooling: internal and external matrix changed in approx. 5 min.

Production: 5 seconds machining cycle, production of 100 complete bends per hour.

Weight: 600,00 Kg.