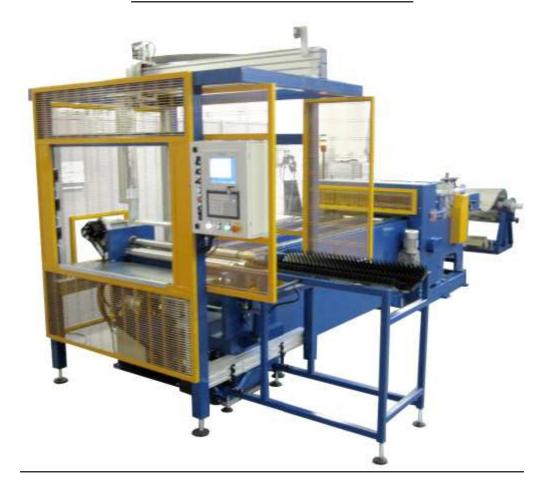

## Technical Data

Rolling line for the building of round and oval tubes. It is composed of the following modules:

Manual-decoiler max 5000 kg, with manual expansion of the mandrel and adjustable brake.

Straightened with 7 trees (2 pulling and 5 rectifiers) chromed steel. Diameter. shaft 100 mm, adjustable via flyers benchmark measure for input plate with adjustable brushless motor from ABB 1.5Kw or other leading brand, bi-directional incremental encoder

Mechanic guillotine shears - steel shears power Kw 2.2.

Steel table to carry pieces and antiscratch trolley to put pieces in the bending machine.

Plate bending roll HI TECH - 4 Roll Double Pinch motorized with 3 ABB motors of 750W and 1000W

Automatic expeller in aluminium with pneumatic device on bending roll.

- Antiscratch working bench to collect pieces;

Panel PC with o.s. WindowsXp e used for the government of the machine to the input data.