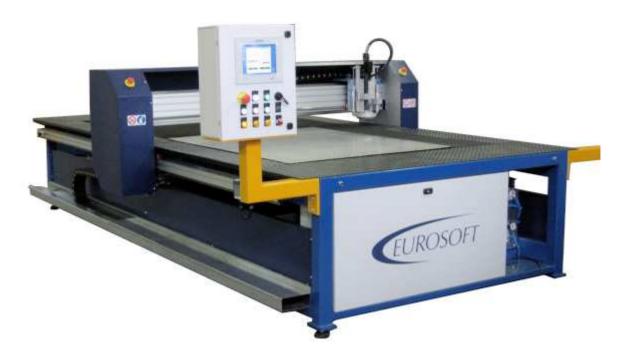

## Art.120 - Cutting Plasma Plotter

- Cutting Plasma Plotter operated by CNC 100 with 2 axis with linear and circular interpolation
- Brushless ABB drivers and motors 750 W;
- Steel power loom externally varnished;
- Head device for use with marker
- Working area mm 3200 x 1500 mm;
- Software BRAVO V.2.9 provided with rectangular and circular pieces, for insulation and chimneys stack.
- Import/Export drawings by an external CAD;
- Plasma generator CEBORA powered by 60 A mod. 6060/T or Thermal A40;
- Panel Pc with o.s. Windows Xpe.USB for load program by USB pen drive
- Working with thickness from 0.5 to 5 mm

- Dimensions: L 4000 mm W 2200 mm H 1200 mm;
- Weight Kg. 1.800.
- Electrical connection: 380 Volt 50 Hz 10 A for electric cabinet 20 A for plasma source

The machine needs an aspirator with filter with a capacity of 3000 m3 hours