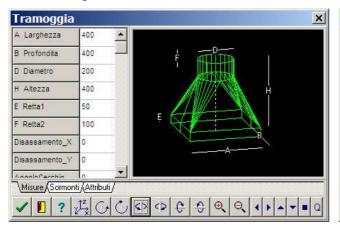

- "Bravo" software with a library consisting of more than 120 articles parameterizable
- for se sectors of:Conditioning,,ventilation,insulation,flue,carpentry.
- Using the software on the machine also.