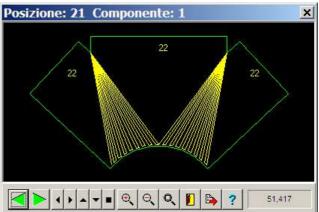

- "Bravo" software with a library consisting of more than 120 articles parameterizable
- for se sectors of:Conditioning,,ventilation,insulation,flue,carpentry.
- Using the software on the machine also.