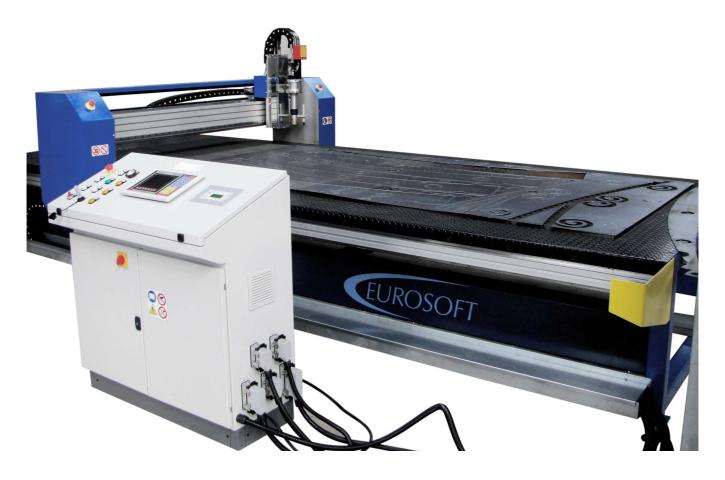

Eurosoft S.r.I. Via A. Volta, 70 20010 Mesero MI Tel.: 02 97 28 55 17 Fax: 02 97 83 01 42 P. I.V.A.: 13286000156 www.eurosoftitalia.it

Art.121 – Cutting Plasma Plotter Hi Definition.

- Cutting Plasma Plotter operated by CNC 100 with 2 axis with linear and circular interpolation
- Brushless ABB drivers and motors 750 W;
- <u>Steel power loom externally varnished;</u>
- Head device for use with marker
- Working area mm 4000 x 1500 mm;
- <u>Software BRAVO V.2.9 provided with rectangular and circular pieces, for insulation and chimneys stack.</u>
- Import/Export drawings by an external CAD;
- Plasma generator CEBORA High definition Model PROF 164;
- Panel Pc with o.s. Windows Xpe.USB for load program by USB pen drive
- Working with thickness from 1 up to 20 mm
- Automati control height torch.
- •
- "Bravo" software with a library consisting of more than 120 articles parameterizable

- for se sectors of conditioning,,ventilation,insulation,flue,carpentry.
- Using the software on the machine also.

- Dimensions : L 4800 mm W 2200 mm H 1200 mm;
- Weight Kg. 2.000.

- Electrical connection: 380 Volt – 50 Hz 10 A for electric cabinet 63 A for plasma source