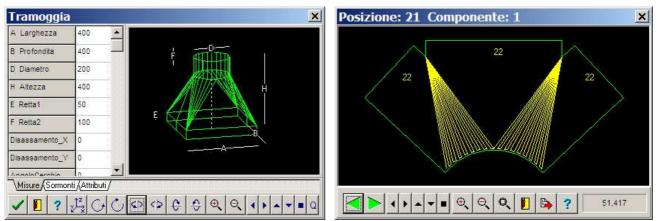

Eurosoft S.r.I. Via A. Volta, 70 20010 Mesero MI Tel.: 02 97 28 55 17 Fax: 02 97 83 01 42 P. I.V.A.: 13286000156 www.eurosoftitalia.it

Art.121 – Cutting Plasma Plotter Hi Definition.

- Cutting Plasma Plotter operated by CNC 100 with 2 axis with linear and circular interpolation
- Brushless ABB drivers and motors 750 W;
- <u>Steel power loom externally varnished;</u>
- Head device for use with marker
- Working area mm 4000 x 1500 mm;
- <u>Software BRAVO V.2.9 provided with rectangular and circular pieces, for insulation and chimneys stack.</u>
- Import/Export drawings by an external CAD;
- Plasma generator CEBORA High definition Model PROF 164;
- Panel Pc with o.s. Windows Xpe.USB for load program by USB pen drive
- Working with thickness from 1 up to 20 mm
- Automati control height torch.
- •
- "Bravo" software with a library consisting of more than 120 articles parameterizable

- for se sectors of conditioning,,ventilation,insulation,flue,carpentry.
- Using the software on the machine also.

- Dimensions : L 4800 mm W 2200 mm H 1200 mm;
- Weight Kg. 2.000.

- Electrical connection: 380 Volt – 50 Hz 10 A for electric cabinet 63 A for plasma source